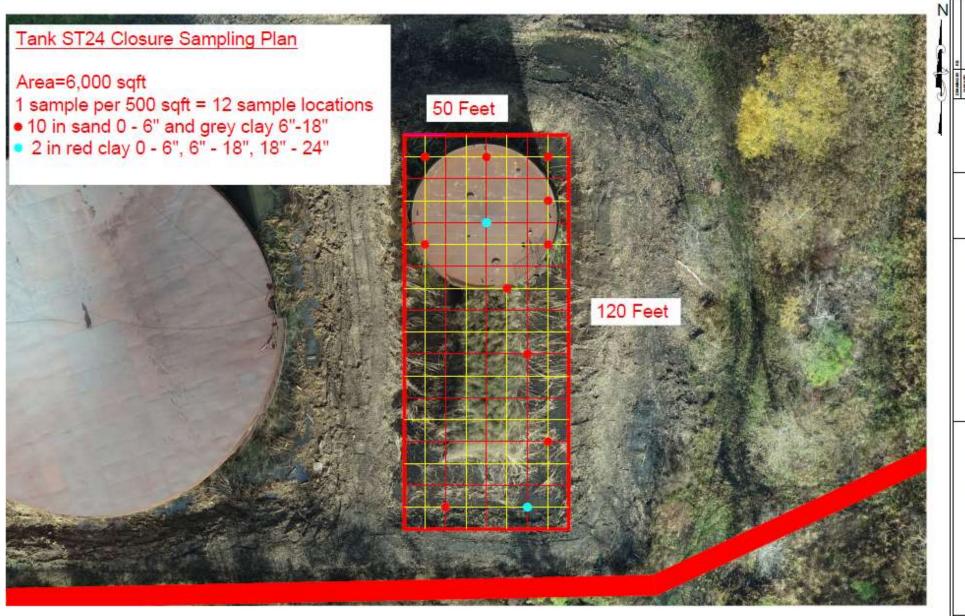

## **ST24 Secondary Containment**

- Staining observed in sand subbase below tank ST24.
- Soil sampling completed under a supplemental investigation work plan.
- Samples collected June 16, 2022.
- Results will be used to determine what further actions are needed as part of the site remedy.

## **ST24 Secondary Containment**

## **ST24 Secondary Containment**

O CARAGON DE CARAGON D

ERVIEW INNOVATION & TECHNOLO
CAMPUS, INC.
3875 RIVER ROAD
TONAWANDA, NEW YORK 14150
BCP SITE No. C915353

NYENTUM ENGINEERING
AT CARLISLE DRIVE
UTE C
ERNDON, VIRGINIA 20170
03) 722-6049