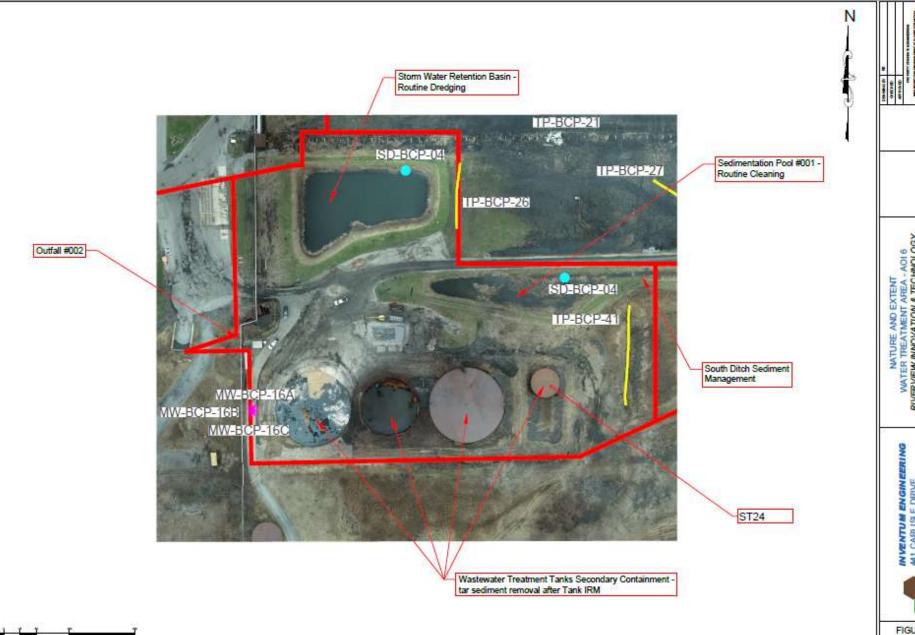

## **ST24 Secondary Containment**

- Staining observed in sand subbase below tank ST24.
- Soil sampling completed under a supplemental investigation work plan.
- Samples collected June 16, 2022.
- Results will be used to determine what further actions are needed as part of the site remedy.

## **ST24 Secondary Containment**

## **ST24 Secondary Containment**

O CARAGON DE CARAGON D

ERVIEW INNOVATION & TECHNOLO
CAMPUS, INC.
3875 RIVER ROAD
TONAWANDA, NEW YORK 14150
BCP SITE No. C915353

NYENTUM ENGINEERING
AT CARLISLE DRIVE
UTE C
ERNDON, VIRGINIA 20170
03) 722-6049